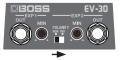

## **Operation**

- \* When you operate the unit, please be careful not to get your fingers pinched between the movable part and the panel. In places where small children are present, make sure that an adult provides supervision and guidance.
- 1. Connect the EV-30 to your equipment.
- 2. Advance the pedal all the way, and on the connected effect units, specify the maximum amount of effect.
- 3. Return the pedal (back toward yourself), and use the FXP 1 and FXP 2 knobs to specify the minimum amount of effect.