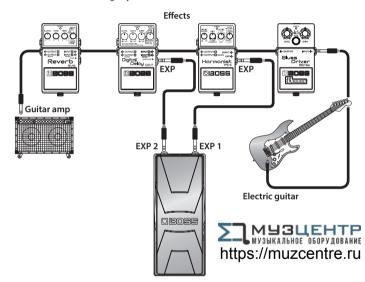

## **Connection Example**

\* To prevent malfunction and equipment failure, always turn down the volume, and turn off all the units before making any connections.

- \* We cannot guarantee operation if devices made by manufacturers other than BOSS/Roland are connected.
- \* If the POLARITY switch is set to "INV," EXP 2 operates in the opposite direction of control as EXP 1. You can choose the setting that's appropriate for your performing style or for the effects that you want to control.